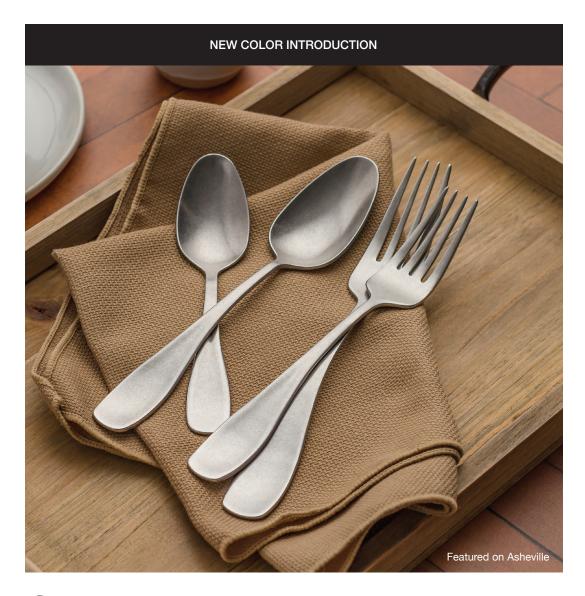

# Grant

**Grant** is crafted with a stunning two-tone finish that maximizes presentation versatility. With a mirrored top and brushed handle that masks fingerprints, Grant is both stylish and functional. Plus, its rounded edges ensure a comfortable grip. From casual to upscale dining, Grant provides an elevated experience in any setting.

Designed with 18/10 stainless steel.