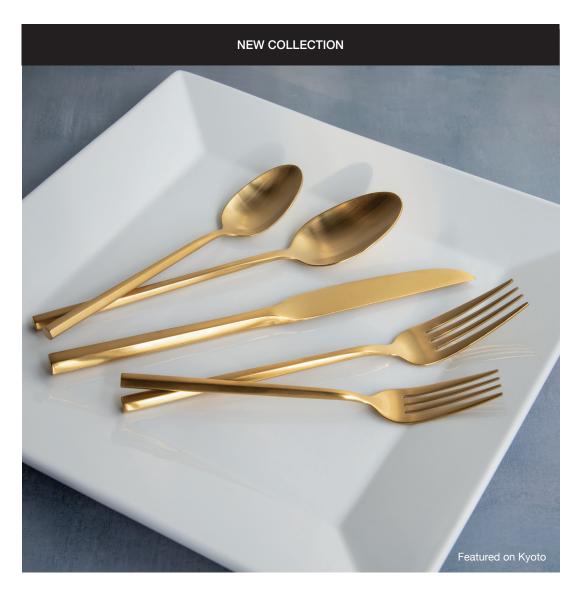

# Grant

**Grant** is crafted with a stunning two-tone finish that maximizes presentation versatility. With a mirrored top and brushed handle that masks fingerprints, Grant is both stylish and functional. Plus, its rounded edges ensure a comfortable grip. From casual to upscale dining, Grant provides an elevated experience in any setting.

Designed with 18/10 stainless steel.