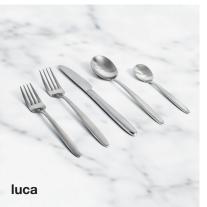

### Luca

Bite into luxury with **Luca** and transform any tabletop setting into a glamourous culinary experience. Featuring rounded handles for an ergonomic grip in an array of matte, fingerprint-resistant finishes, this modern flatware line provides everything you need to impress your guests.

Designed with 18/10 stainless steel.