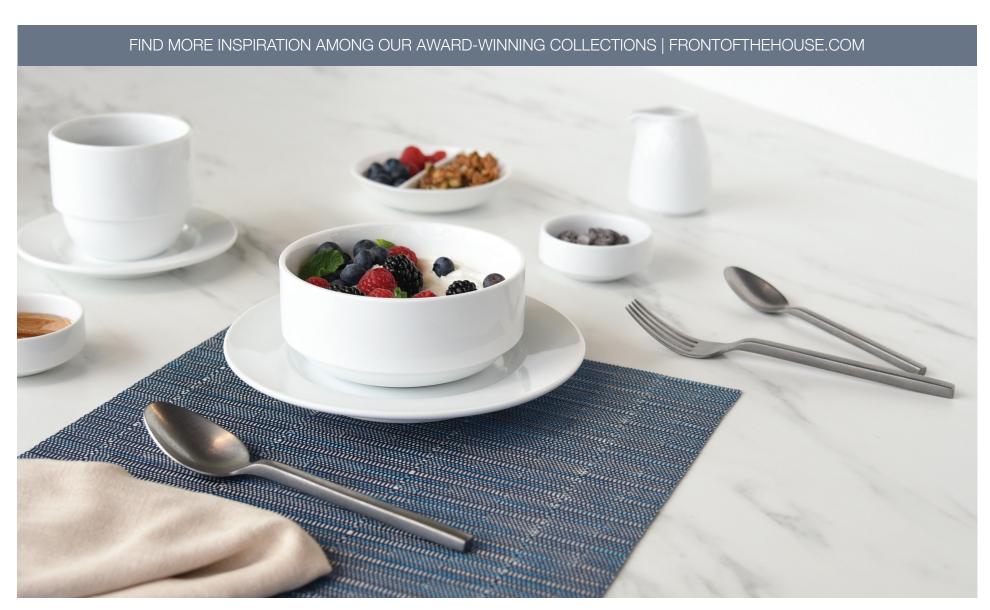

### Metroweave® Mats

Functionality and durability in modern woven vinyl accessory solutions. Stain & fade resistant, lightweight and easy to clean. **Metroweave**<sup>®</sup> is also Thermosealed™ for long lasting results. Available in mesh grey, mesh copper, and random weave black.

More colors available on frontofthehouse.com

Urban,

Charcoal

Urban,

Multi

Terra Cotta

Carbon

Rush,