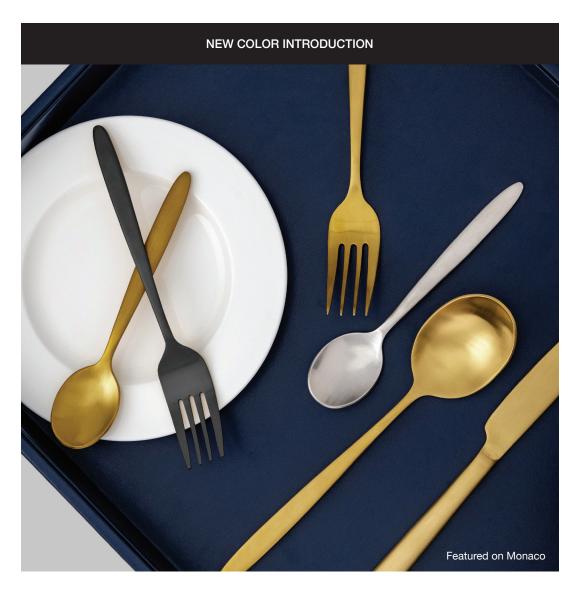

### Luca

Bite into luxury with **Luca** and transform any tabletop setting into a glamourous culinary experience. Featuring rounded handles for an ergonomic grip in an array of matte, fingerprint-resistant finishes, this modern flatware line provides everything you need to impress your guests.

Designed with 18/10 stainless steel.