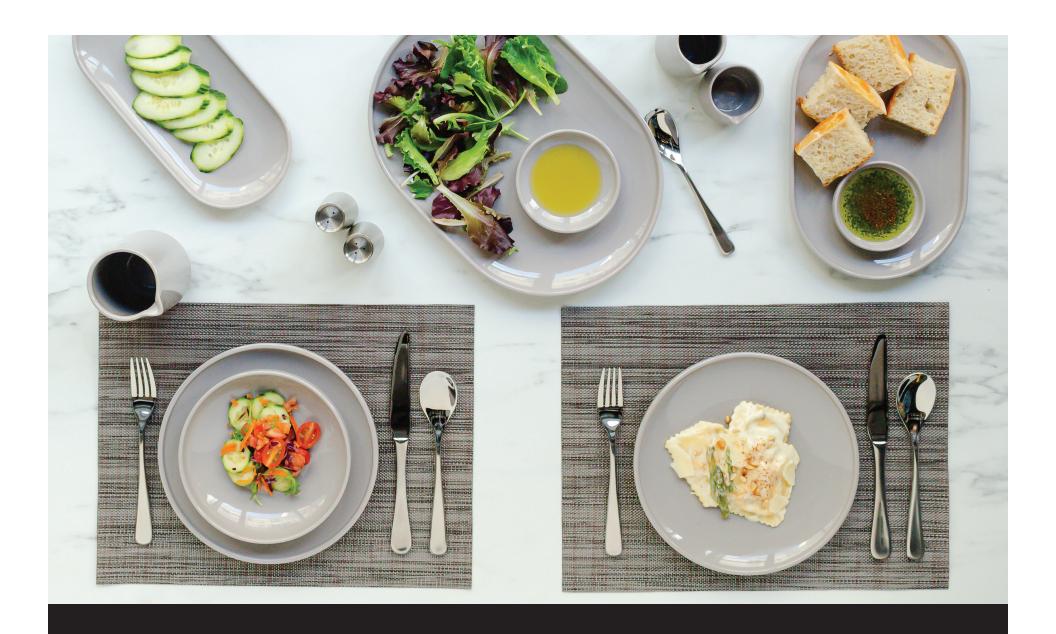

### Metroweave® Mats

Functionality and durability in modern woven vinyl accessory solutions. Stain & fade resistant, lightweight and easy to clean. **Metroweave**<sup>®</sup> is also Thermosealed™ for long lasting results. Available in mesh grey, mesh copper, and random weave black.

More colors available on frontofthehouse.com

Urban,

Charcoal

Urban,

Multi

Terra Cotta

Carbon

Rush,