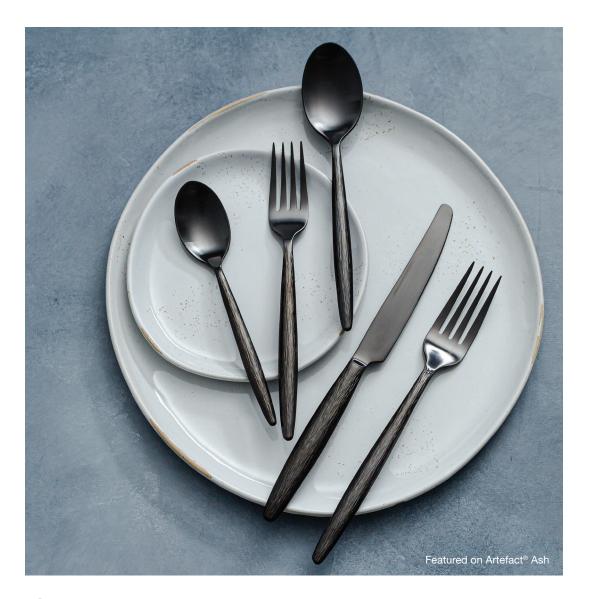

# Grant

**Grant** is crafted with a stunning two-tone finish that maximizes presentation versatility. With a mirrored top and brushed handle that masks fingerprints, Grant is both stylish and functional. Plus, its rounded edges ensure a comfortable grip. From casual to upscale dining, Grant provides an elevated experience in any setting.

Designed with 18/10 stainless steel.