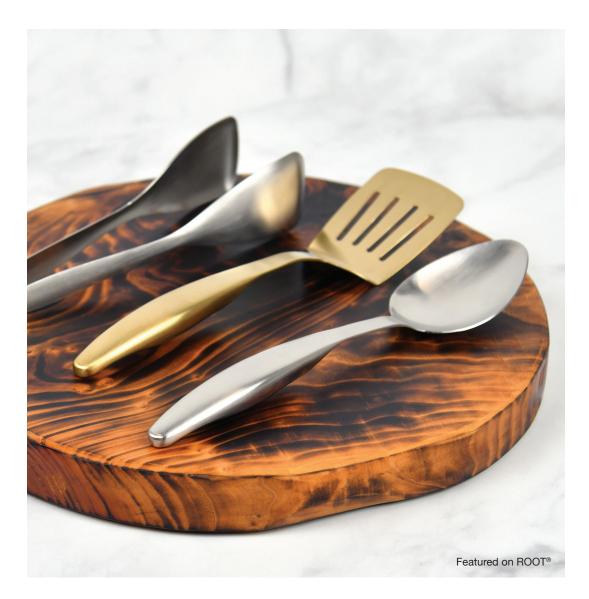

# Serving Utensils

The Utensil collection is carefully crafted to offer an ideal combination of durability, functionality, and aesthetic. The pieces in this collection have a brushed finish to prevent smudges and fingerprint marks while also boasting ergonomic handles that are designed to rest perfectly on the edge of a platter or bowl.

Designed with 18/10 stainless steel.