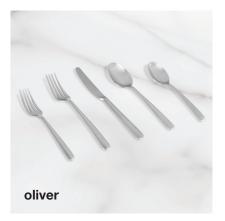

# Oliver

**Oliver**'s versatility, durability, and unique features make it the perfect collection for any setting. This cutting-edge flatware line offers a rounded, teardrop-shaped handle and curved, elongated body for defined look that focuses on optimal comfort and maximum functionality.

Designed with 18/10 stainless steel.