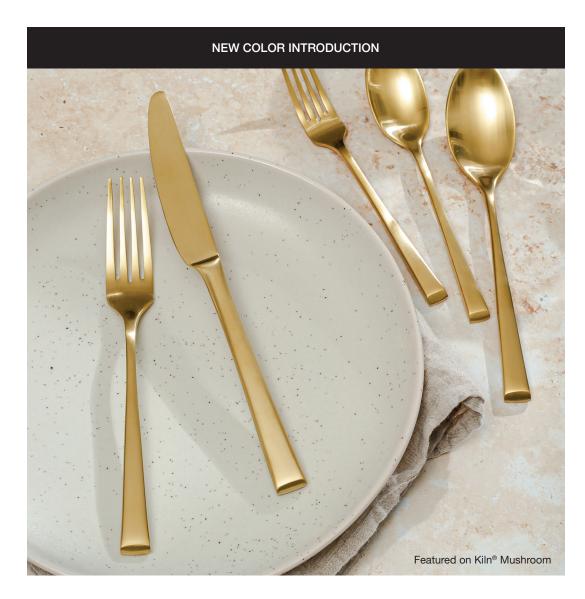

s modern flatware line provides everything you need to impress your guests.



Designed with 18/10 stainless steel.









# Oliver

**Oliver**'s versatility, durability, and unique features make it the perfect collection for any setting. This cutting-edge flatware line offers a rounded, teardrop-shaped handle and curved, elongated body for defined look that focuses on optimal comfort and maximum functionality.





Designed with 18/10 stainless steel.









### Owen

**Owen** fuses impactful and modern touches with classic elements for a one-of-a-kind design. With a focus on detail, Owen draws attention to its intricately textured handles that taper off into smooth, sophisticated tops, adding a unique aspect to any tabletop setting.







Designed with 18/10 stainless steel.









# Parker

**Parker**'s impactful aesthetic offers a harmonic balance between durability and design. Featuring crisp, beveled edges and a sleek, slender body, the collection exudes elegance while simultaneously providing the sought-after strength and versatility expected for everyday use.







Designed with 18/10 stainless steel.









### Classic Accessories

The Guys are bringing their friends to the party. The **Classic** collection of essential flatware accessories was designed to complement and complete any setting. These lightweight pieces are offered in easy-to-handle shapes that feature soft curvatures and dazzling finishes to bring the WOW factor to serving.





Designed with 18/10 stainless steel.









# Serving Utensils

The Utensil collection is carefully crafted to