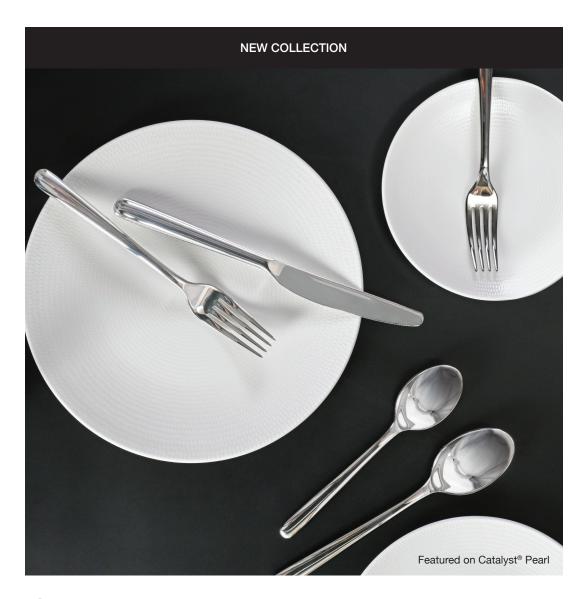

es and beveled handle offer an intriguing balance between modern and contemporary elements that will elevate any dining presentation.





Designed with 18/10 stainless steel.









# Liam

Durable by nature and discrete by design, **Liam** has a minimalist approach with maximum functionality. The intricate details of its modern sculpted shape and elongated handle prove the perfect match for any meal.



Designed with 18/10 stainless steel.









### Luca

Bite into luxury with **Luca** and transform any tabletop setting into a glamourous culinary experience. Featuring rounded handles for an ergonomic grip in an array of matte, fingerprint-resistant finishes, this modern flatware line provides everything you need to impress your guests.



Designed with 18/10 stainless steel.









# Oliver

**Oliver**'s versatility, durability, and unique features make it the perfect collection for any setting. This cutting-edge flatware line offers a rounded, teardrop-shaped handle and curved, elongated body for defined look that focuses on optimal comfort and maximum functionality.





Designed with 18/10 stainless steel.









### Owen

**Owen** fuses impactful and modern touches with classic elements for a one-of-a-kind design. With a focus on detail, Owen draws attention to its intricately textured handles that taper off into smooth, sophisticated tops, adding a unique aspect to any tabletop setting.







Designed with 18/10 stainless steel.









# Parker

**Parker**'s impactful aesthetic offers a harmonic balance between durability and design. Featuring crisp, beve