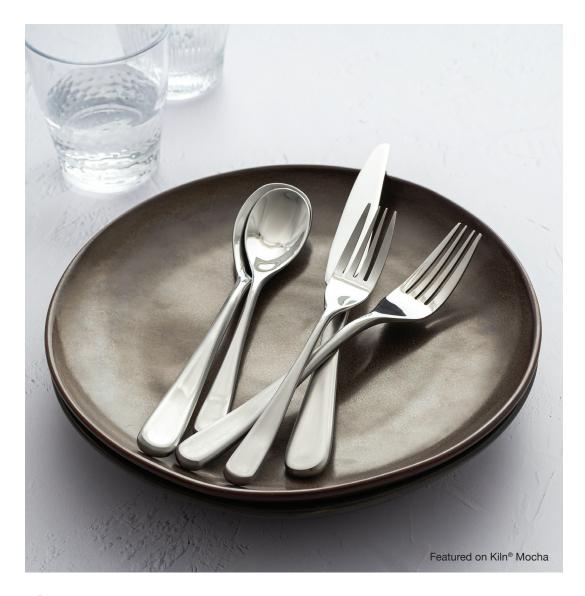

ed.



In Stock & Ready to Ship



**Product Confidence** Guarantee



**Commitment to** Sustainability



**Certified Diverse** Supplier





### Brandon

**Brandon** combines modern geometric elements with elongated lines to create a look that's casually modern. The balance between a bold personality and contemporary angles ensures versatility in use for this substantial and unique collection.





Designed with 18/10 stainless steel.









### Cameron

**Cameron** provides a modern twist on timeless Americana design elements. Offering a unique interpretation of the classic baguette handle, the pieces in this line are crafted with a tapered, balanced body in a variety of finishes that can take any dining experience to the next level.







Designed with 18/10 stainless steel.









# Grant

**Grant** is crafted with a stunning two-tone finish that maximizes presentation versatility. With a mirrored top and brushed handle that masks fingerprints, Grant is both stylish and functional. Plus, its rounded edges ensure a comfortable grip. From casual to upscale dining, Grant provides an elevated experience in any setting.



Designed with 18/10 stainless steel.









# Hector

Create an unforgettable statement with **Hector's** prominent features and bold design. Solid hexagonal handles flawlessly meet on-trend finishes to bring a distinctive personality to any tablescape.





Designed with 18/10 stainless steel.









# Jasper

With its sleek and slender form, the **Jasper** collection is an impressive tabletop must-have. Its crisp edges and beveled handle offer