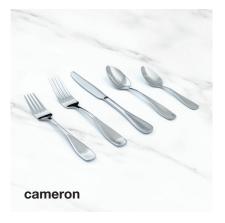

### Cameron

**Cameron** provides a modern twist on timeless Americana design elements. Offering a unique interpretation of the classic baguette handle, the pieces in this line are crafted with a tapered, balanced body in a variety of finishes that can take any dining experience to the next level.

Designed with 18/10 stainless steel.