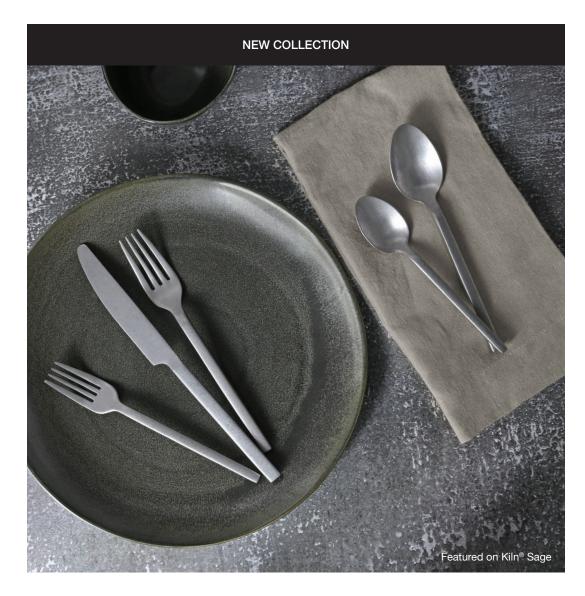

# Serving Utensils

The Utensil collection is carefully crafted to offer an ideal combination of durability, functionality, and aesthetic. The pieces in this collection have a brushed finish to prevent smudges and fingerprint marks while also boasting ergonomic handles that are designed to rest perfectly on the edge of a platter or bowl.

Designed with 18/10 stainless steel.