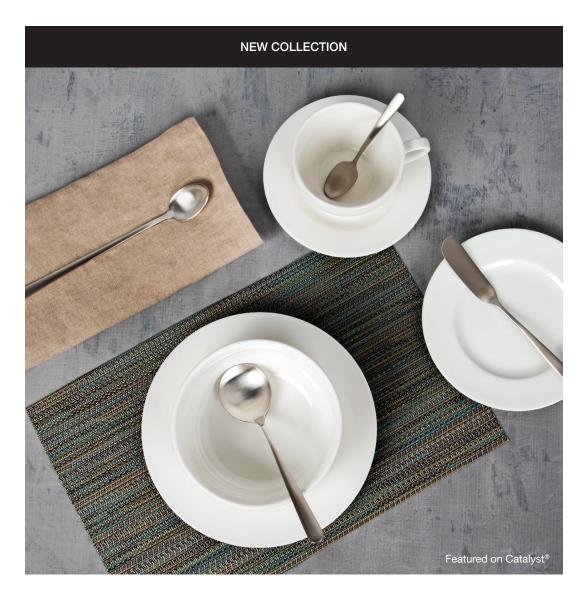

### Metroweave® Mats

Functionality and durability in modern woven vinyl accessory solutions. Stain & fade resistant, lightweight and easy to clean. **Metroweave**<sup>®</sup> is also Thermosealed™ for long lasting results. Available in mesh grey, mesh copper, and random weave black.

More colors available on frontofthehouse.com

Urban,

Charcoal

Urban,

Multi

Terra Cotta

Carbon

Rush,