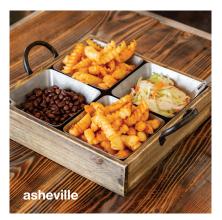

nmatched.



In Stock & Ready to Ship



**Product Confidence** Guarantee



**Commitment to** Sustainability



**Certified Diverse** Supplier





### Brandon

**Brandon** combines modern geometric elements with elongated lines to create a look that's casually modern. The balance between a bold personality and contemporary angles ensures versatility in use for this substantial and unique collection.





Designed with 18/10 stainless steel.









### Cameron

**Cameron** provides a modern twist on timeless Americana design elements. Offering a unique interpretation of the classic baguette handle, the pieces in this line are crafted with a tapered, balanced body in a variety of finishes that can take any dining experience to the next level.







Designed with 18/10 stainless steel.









# Grant

**Grant** is crafted with a stunning two-tone finish that maximizes presentation versatility. With a mirrored top and brushed handle that masks fingerprints, Grant is both stylish and functional. Plus, its rounded edges ensure a comfortable grip. From casual to upscale dining, Grant provides an elevated experience in any setting.



Designed with 18/10 stainless steel.









# Hector

Create an unforgettable statement with **Hector's** prominent features and bold design. Solid hexagonal handles flawlessly meet on-trend finishes to bring a distinctive personality to any tablescape.





Designed with 18/10 stainless steel.









# Jasper

With its sleek and slender form, the **Jasper** collection is an impressive tabletop must-have. Its crisp edges and beveled handle