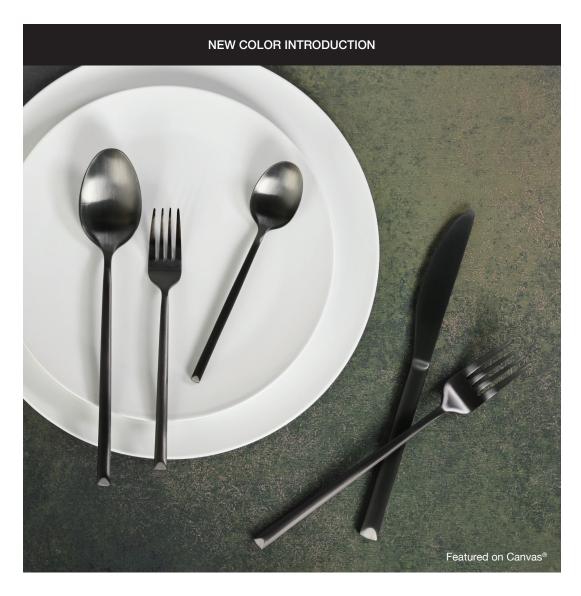

# Grant

**Grant** is crafted with a stunning two-tone finish that maximizes presentation versatility. With a mirrored top and brushed handle that masks fingerprints, Grant is both stylish and functional. Plus, its rounded edges ensure a comfortable grip. From casual to upscale dining, Grant provides an elevated experience in any setting.