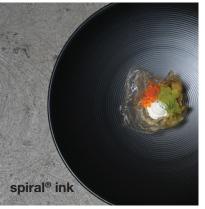

edges and beveled handle offer an intriguing balance between modern and contemporary elements that will elevate any dining presentation.





Designed with 18/10 stainless steel.









# Liam

Durable by nature and discrete by design, **Liam** has a minimalist approach with maximum functionality. The intricate details of its modern sculpted shape and elongated handle prove the perfect match for any meal.



Designed with 18/10 stainless steel.









### Luca

Bite into luxury with **Luca** and transform any tabletop setting into a glamourous culinary experience. Featuring rounded handles for an ergonomic grip in an array of matte, fingerprint-resistant finishes, this modern flatware line provides everything you need to impress your guests.



Designed with 18/10 stainless steel.









# Oliver

**Oliver**'s versatility, durability, and unique features make it the perfect collection for any setting. This cutting-edge flatware line offers a rounded, teardrop-shaped handle and curved, elongated body for defined look that focuses on optimal comfort and maximum functionality.





Designed with 18/10 stainless steel.









### Owen

**Owen** fuses impactful and modern touches with classic elements for a one-of-a-kind design. With a focus on detail, Owen draws attention to its intricately textured handles that taper off into smooth, sophisticated tops, adding a unique aspect to any tabletop setting.







Designed with 18/10 stainless steel.









# Parker

**Parker**'s impactful aesthetic offers a harmonic balance between durability and design. Featuring crisp,