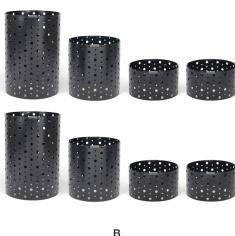

#### Baskets

Baskets offer a flawless solution for organizing condiments, flatware, or snacks, with an extensive range of stylish and creatively designed options available.

#### Available in: