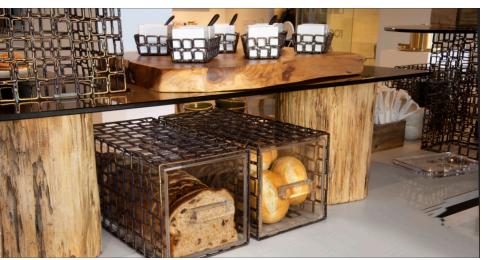

# The Essentials

Create an unforgettable buffet experience with the perfect combination of essential elements. Discover the must-have components, including risers, boards, temperature control solutions, and accessories, that will elevate your buffet setup. Get ready to impress your guests with a cohesive and functional display that will leave a lasting impression.

# Metal & Wireware™ Risers

Our sleek and modern metal and Wireware™ risers serve as the essential building blocks for elevating your buffet presentation, providing multi-dimensional height and depth to enhance the visual appeal of your culinary offerings.

#### Patina

- Durable fused hand-painted iron
- Multi-functional shapes and sizes can be used as housings and baskets

Patina Wireware™