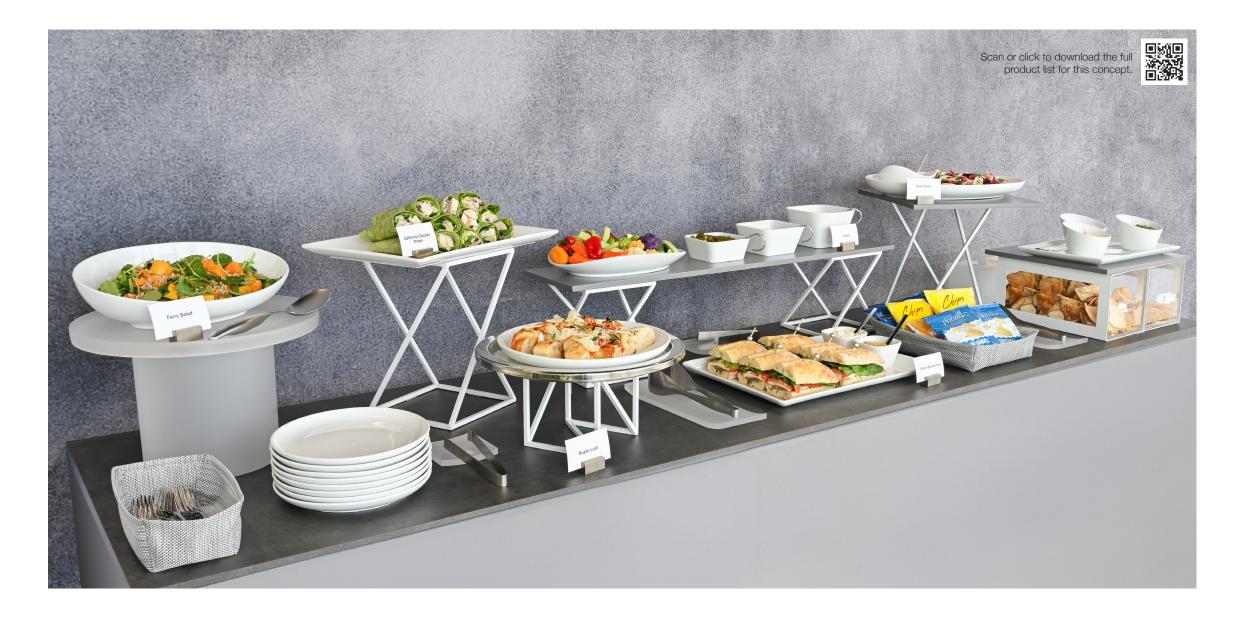

# **Serving Essentials**

Maximize your buffet with our innovative, portable, and durable serving solutions. With an array of colors, materials, and functions to choose from, these pieces are sure to add efficiency and practicality to your display.

#### Housings

Housings are perfect for serving hot, cold, or dry menu items. Pair them with our pans to create a unique look and make your food transportaton easy.

#### **Platters**

Platters make for a portable and easy solution when replacing displayed items or serving guests. This ensures that the presentation stays clean and the quality of your food stays fresh.

#### Trays & Boards

Designed to add convenience, organization, and practicality to your serving solutions, trays and boards are as functional as they are aesthetic. Plus, they allow for easy food transportation, creative displays, and clear navigation of your buffet setting.

#### Baskets

Baskets offer a flawless solution for organizing condiments, flatware, or snacks, with an extensive range of stylish and creatively designed options available.

#### **Covered Solutions**

Highlight your signature dishes, while protecting them from contaminants. Our covered solutions keep food fresh and pair well with our housings, pans, platters and trays.