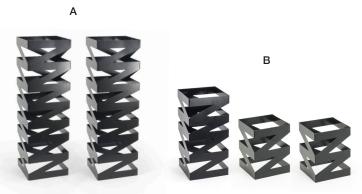

# Metal & Wireware™ Risers

Our sleek and modern metal and Wireware™ risers serve as the essential building blocks for elevating your buffet presentation, providing multi-dimensional height and depth to enhance the visual appeal of your culinary offerings.

#### Zig Zag

- Great for adding multiple levels of buffet boards
- Use vertically as risers and horizontally as drawers

Matte Black

22.5"

- Nest inside one another for easy, compact storage
- Allow for various heights buffet displays

#### Universal Metal Housing/Drawer

- Stackable box presentation
- Use vertically as risers and horizontally as drawers

#### Coppered Link

- Durable fused hand-painted iron
- Use vertically as risers and horizontally as drawers

#### Patina

- Durable fused hand-painted iron
- Multi-functional shapes and sizes can be used as housings and baskets

Patina Wireware™