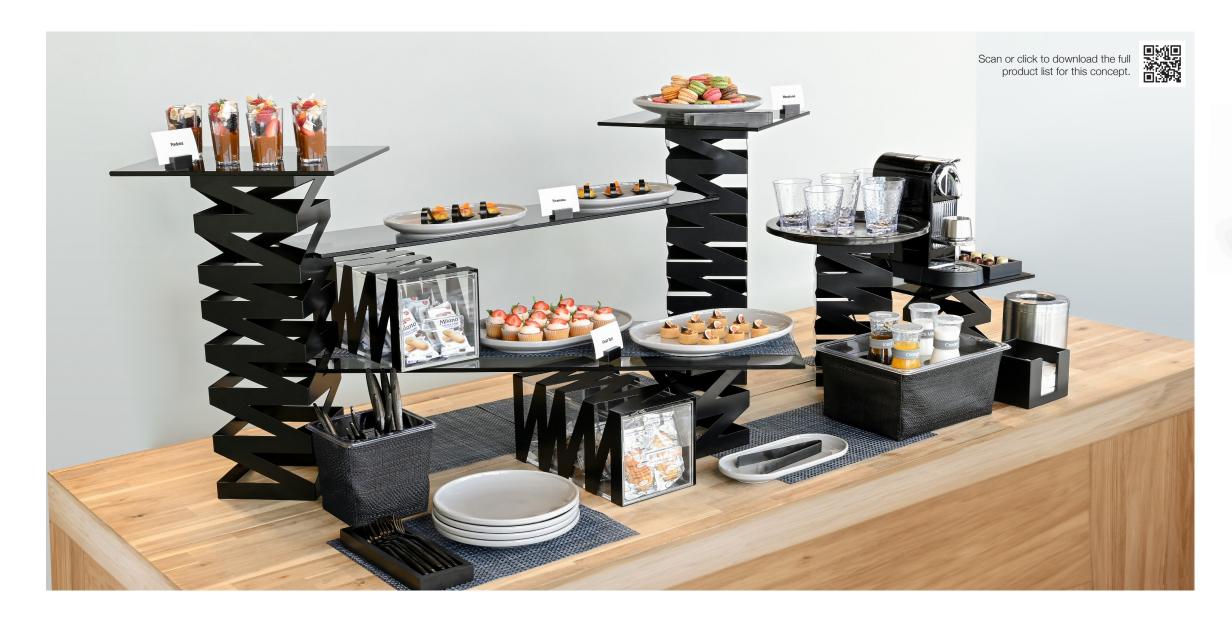

# Metal & Wireware™ Risers

Our sleek and modern metal and Wireware™ risers serve as the essential building blocks for elevating your buffet presentation, providing multi-dimensional height and depth to enhance the visual appeal of your culinary offerings.

#### Zig Zag

- Great for adding multiple levels of buffet boards
- Use vertically as risers and horizontally as drawers

Matte Black

22.5"

- Nest inside one another for easy, compact storage
- Allow for various heights buffet displays

#### Universal Metal Housing/Drawer

- Stackable box presentation
- Use vertically as risers and horizontally as drawers

#### Coppered Link

- Durable fused hand-painted iron
- Use vertically as risers and horizontally as drawers

#### Patina

- Durable fused hand-painted iron
- Multi-functional shapes and sizes can be used as housings and baskets

Patina Wireware™