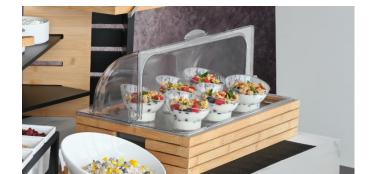

Cooling Cells & Covers

Provide hours of

chilled serving.

Sign Holders

Drinkwise® durable pitchers and carafes come in 5 sizes. Perfect for salad dressings, juices, cereals, wine, cocktail service, and more.

#### **Covered Solutions**

Highlight your signature dishes, while protecting them from contaminants. Our covered solutions keep food fresh and pair well with our housings, pans, platters and trays.