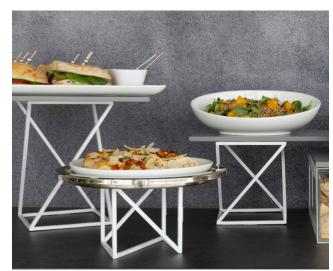

# The Essentials

Create an unforgettable buffet experience with the perfect combination of essential elements. Discover the must-have components, including risers, boards, temperature control solutions, and accessories, that will elevate your buffet setup. Get ready to impress your guests with a cohesive and functional display that will leave a lasting impression.

# Buffet Building 101

Create powerful buffet presentations in 5 easy steps by choosing from limitless B³ Buffet Building Blocks® combinations and configurations. Let's get started!

# Metal & Wireware™ Risers

Our sleek and modern metal and Wireware™ risers serve as the essential building blocks for elevating your buffet presentation, providing multi-dimensional height and depth to enhance the visual appeal of your culinary offerings.