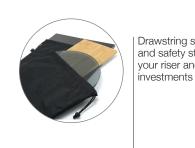

# Storage & Transportation

The perfect buffet transportation and storage solution to organize and protect your buffet essentials.

Contact your local FOH® representative for more information on how you can receive a FREE Buffet Bag!

#### **Buffet Bag**

Drawstring storage bags and safety straps protect your riser and board

6 zippered pouches, ideal for utensils, tongs, menu/sign holders, and other small items

Large capacity for holding multiple buffet foundation pieces