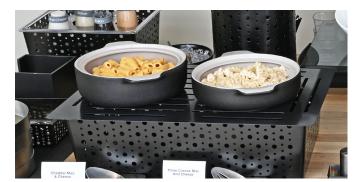

#### Housings

Housings are perfect for serving hot, cold, or dry menu items. Pair them with our pans to create a unique look and make your food transportaton easy.

#### Available in:

Coppered Link