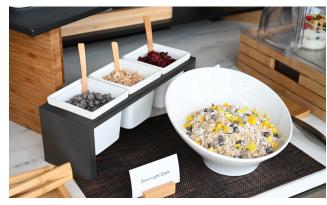

#### Condiment Holders

Our condiment holders allow for a trio of toppings in a centrally located space. Pair them with our condiment spoons for an effective display.

#### Available in: