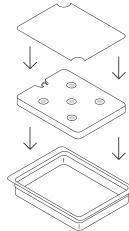

# Storage & Transportation

The perfect buffet transportation and storage solution to organize and protect your buffet essentials.

Contact your local FOH® representative for more information on how you can receive a FREE Buffet Bag!

#### **Buffet Bag**

Drawstring storage bags and safety straps protect your riser and board

6 zippered pouches, ideal for utensils, tongs, menu/sign holders, and other small items

Large capacity for holding multiple buffet foundation pieces

Clear front pocket label plus convenient organizational compartments

#### Drawstring Storage Bags

40" x 15" Drawstring Bag

Best for our longer boards: 36" x 14" or 36" x 8".

19" x 15" Drawstring Bag

Best for our square or round boards ranging from 14" to 19" in width.

38

Mats, Liners, & Runners