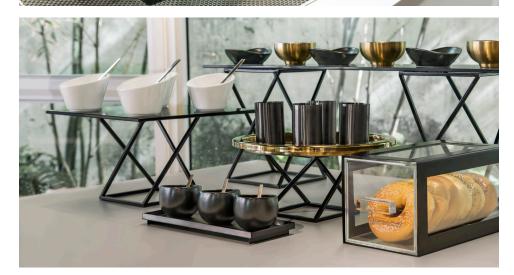

# Metal & Wireware™ Risers

Our sleek and modern metal and Wireware™ risers serve as the essential building blocks for elevating your buffet presentation, providing multi-dimensional height and depth to enhance the visual appeal of your culinary offerings.

#### Coppered Link

- Durable fused hand-painted iron
- Use vertically as risers and horizontally as drawers

#### Patina

- Durable fused hand-painted iron
- Multi-functional shapes and sizes can be used as housings and baskets

Patina Wireware™