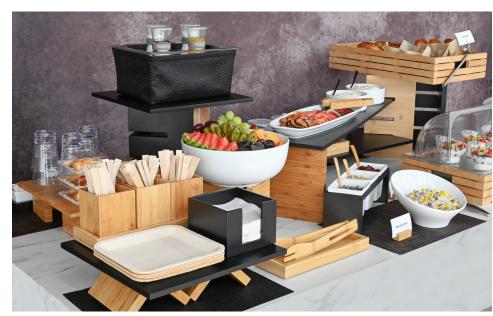

# **Serving Essentials**

Maximize your buffet with our innovative, portable, and durable serving solutions. With an array of colors, materials, and functions to choose from, these pieces are sure to add efficiency and practicality to your display.

#### Housings

Housings are perfect for serving hot, cold, or dry menu items. Pair them with our pans to create a unique look and make your food transportaton easy.

#### **Drawers**

Maximize your investment by using drawers as storage for quick refills, organization, and safety precautions regarding potential allergy risks. Their stackability and durablity make for an easy add-on for all displays.

#### **Platters**

Platters make for a portable and easy solution when replacing displayed items or serving guests. This ensures that the presentation stays clean and the quality of your food stays fresh.

#### Trays & Boards

Designed to add convenience, organization, and practicality to your serving solutions, trays and boards are as functional as they are aesthetic. Plus, they allow for easy food transportation, creative displays, and clear navigation of your buffet setting.

#### Baskets

Baskets offer a flawless solution for organizing condiments, flatware, or snacks, with an extensive range of stylish and creatively designed options available.