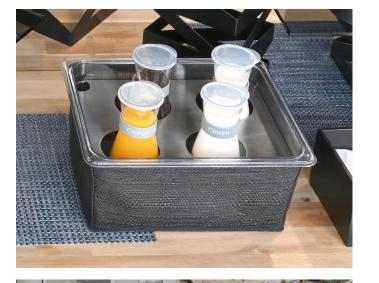

#### Cooling Cell

Cooling packs keep items fresh for up to 6 hours and easily fit in various sized pans.

Use 1 cooling cell for ½ size pans or 2 cooling cells for full size pans.

#### How To Use: