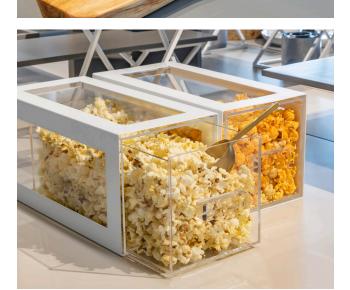

#### Housings

Housings are perfect for serving hot, cold, or dry menu items. Pair them with our pans to create a unique look and make your food transportaton easy.