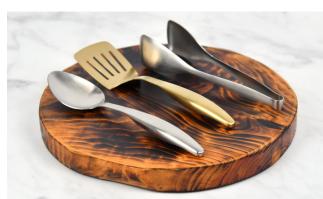

#### Serving Utensils

Perfectly ergonomic, our serving utensils were designed for the comfort and reassurance of guests and servers. Made from the highest quality 18/10 stainless steel, these buffet essentials come in a range of functions, sizes, and finishes.

#### Available in:

Tongs Tongs ensure sanitary handling and maximum functionality. Available in unique materials and

finishes such as sleek stainless steel, eco-friendly

#### Available in:

18

bamboo, and more.

Matte Brass Matte Black

#### **Utensil Rests**

The positioning of utensil rests in your display keeps your tabletop clean and easy to navigate. By providing a designated space for your serving utensils and tongs, guests can confidently explore the menu options.