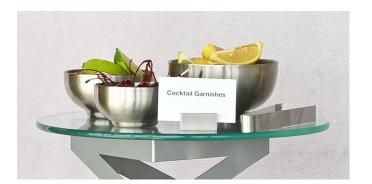

#### Menu/Sign Holders

Menu Holders help identify menu options, prevent allergy mishaps, and reassure guests with dietary restrictions.

#### Available in: