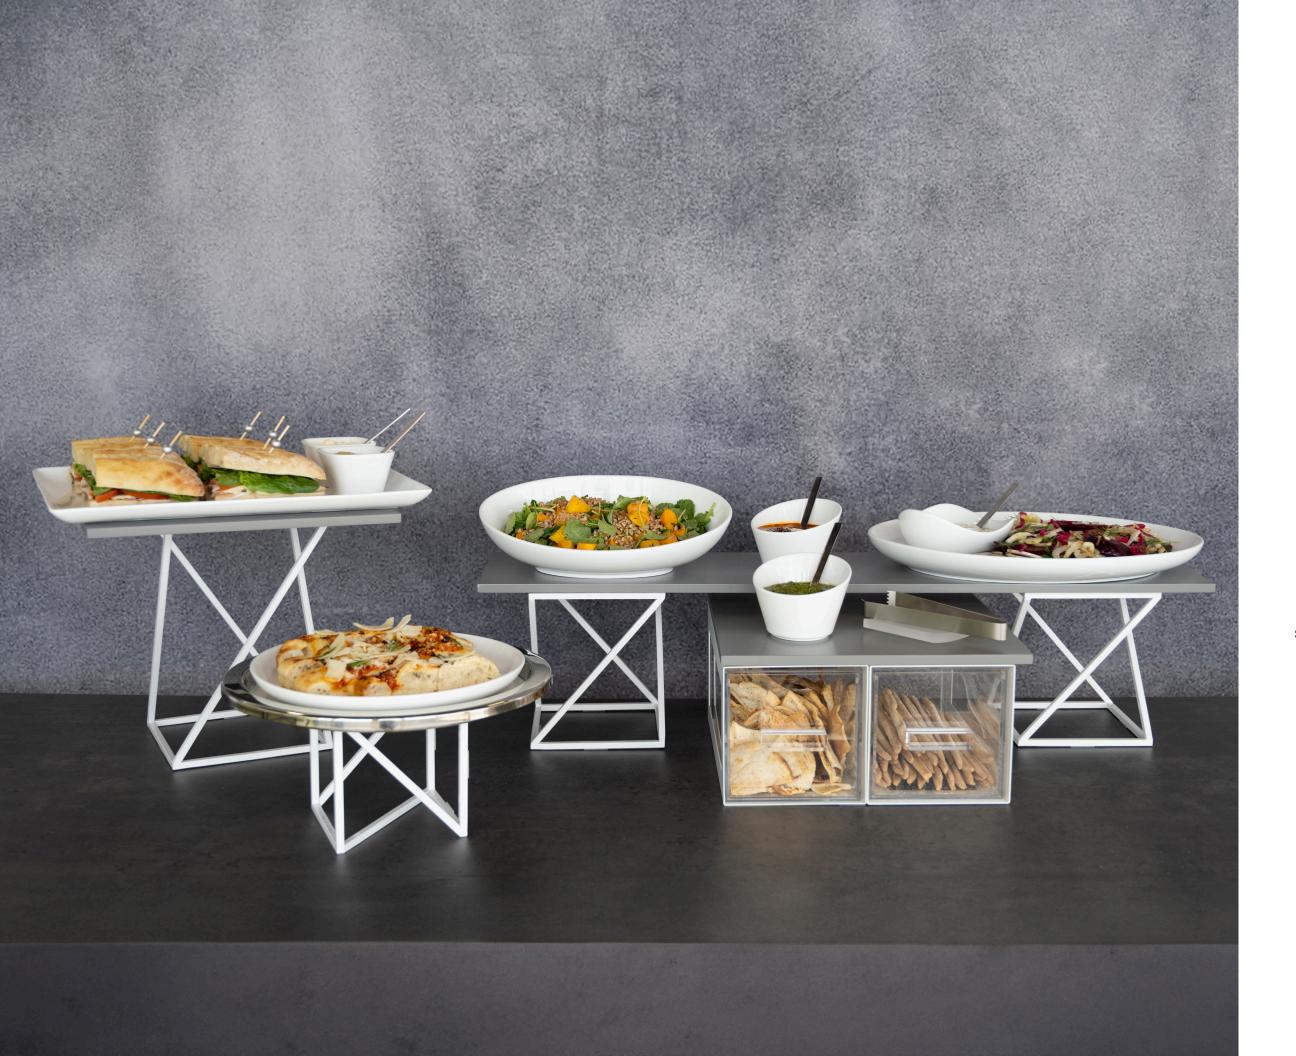

# Curated Concepts & Starter Kits

To help you get started, we've curated several buffet starter kits based on popular dining concepts to inspire your presentations. From modern to rustic, sleek to contemporary, B³ Buffet Building Blocks® provide the versatility and creativity you need to take your displays to the next level.

# Dinner Reception

# B In A D

Maintain hot foods at the ideal temperature for hours with **Fuel Cell Risers**.

Add **Utensil Rests** to keep buffet stations and serveware clean.

Protect your buffet tables with **Metroweave® Vinyl Mats.** BONUS: They can be customized to your size specifications.

#### Starter Kit Essentials:

\_

С

Starter Kit Item Number: **BST024MUM28**Buffet Essentials - Dots - Smoke Glass on Matte Black

| Includes Items:                        | QTY |
|----------------------------------------|-----|
| Dots Risers - Set of 4 - Matte Black   | 2   |
| 14" Round Tempered Glass Board - Smoke | 4   |
| 36" x 14" Tempered Glass Board - Smoke | 2   |