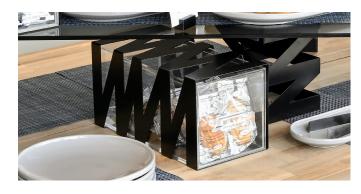

#### **Drawers**

Maximize your investment by using drawers as storage for quick refills, organization, and safety precautions regarding potential allergy risks. Their stackability and durablity make for an easy add-on for all displays.

#### Available in: