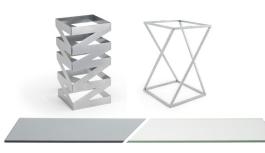

# Metal & Wireware™ Risers

Our sleek and modern metal and Wireware™ risers serve as the essential building blocks for elevating your buffet presentation, providing multi-dimensional height and depth to enhance the visual appeal of your culinary offerings.

#### Zig Zag

- Great for adding multiple levels of buffet boards
- Use vertically as risers and horizontally as drawers

Matte Black

22.5"

- Nest inside one another for easy, compact storage
- Allow for various heights buffet displays

# **Boards Overview**

This quick diagram gives you a full overview of all our buffet board selections, made from high-quality, tempered glass or durable and sustainable bamboo.

#### Available Shapes, Colors & Materials

|                         | Bamboo<br>Natural | Bamboo<br>Smoke | Bamboo<br>Black | Bamboo<br>Mahogany | Tempered<br>Glass Clear | Tempered<br>Glass Smoke | Tempered<br>Glass Amber |
|-------------------------|-------------------|-----------------|-----------------|--------------------|-------------------------|-------------------------|-------------------------|
| 14" Square              |                   |                 |                 |                    |                         |                         |                         |
| 19" Square              |                   |                 |                 |                    |                         |                         |                         |
| 14" Circle              |                   |                 |                 |                    |                         |                         |                         |
| 19" Circle              |                   |                 |                 |                    |                         |                         |                         |
| 36" x 8"<br>Rectangle   |                   |                 |                 |                    |                         |                         |                         |
| 36" x 14"<br>Rectangle  |                   |                 |                 |                    |                         |                         |                         |
| 14"<br>Cone Holder      |                   |                 |                 |                    |                         |                         |                         |
| 36" x 8"<br>Cone Holder | ********          |                 |                 |                    |                         |                         |                         |