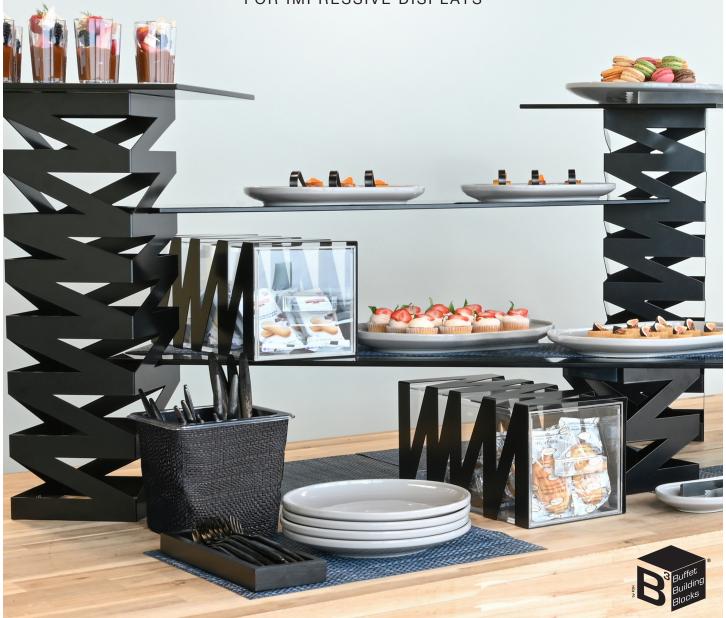

# Buffet Building 101

Create powerful buffet presentations in 5 easy steps by choosing from limitless B³ Buffet Building Blocks® combinations and configurations. Let's get started!

#### Steps to Build a Buffet:

- 1. Choose Your Risers
- 2. Match Your Boards
- 3. Include Your Temperature Solutions
  - 4. Add Your Serving Essentials
  - 5. Optimize with Accessories

# Metal & Wireware™ Risers

Our sleek and modern metal and Wireware™ risers serve as the essential building blocks for elevating your buffet presentation, providing multi-dimensional height and depth to enhance the visual appeal of your culinary offerings.

#### Zig Zag

- Great for adding multiple levels of buffet boards
- Use vertically as risers and horizontally as drawers

Matte Black

22.5"

- Nest inside one another for easy, compact storage
- Allow for various heights buffet displays