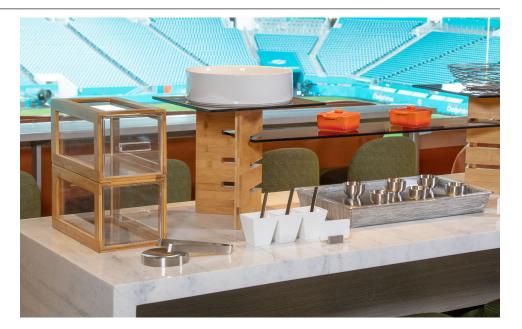

# The Essentials

Create an unforgettable buffet experience with the perfect combination of essential elements. Discover the must-have components, including risers, boards, temperature control solutions, and accessories, that will elevate your buffet setup. Get ready to impress your guests with a cohesive and functional display that will leave a lasting impression.

Cooling Cells & Covers

Provide hours of

chilled serving.

Sign Holders

Drinkwise® durable pitchers and carafes come in 5 sizes. Perfect for salad dressings, juices, cereals, wine, cocktail service, and more.

Fuel Cell Risers easily identify serving options available.

> Stack fuel cell risers for height or use side-byside as shown.