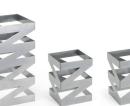

# Metal & Wireware™ Risers

Our sleek and modern metal and Wireware™ risers serve as the essential building blocks for elevating your buffet presentation, providing multi-dimensional height and depth to enhance the visual appeal of your culinary offerings.

#### Zig Zag

- Great for adding multiple levels of buffet boards
- Use vertically as risers and horizontally as drawers

Matte Black

22.5"

- Nest inside one another for easy, compact storage
- Allow for various heights buffet displays