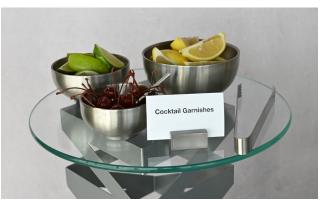

#### Ramekins

Ramekins are the perfect accessory to present sides, dressings, and condiments to guests for an elevated culinary experience.

#### Condiment Holders

Our condiment holders allow for a trio of toppings in a centrally located space. Pair them with our condiment spoons for an effective display.