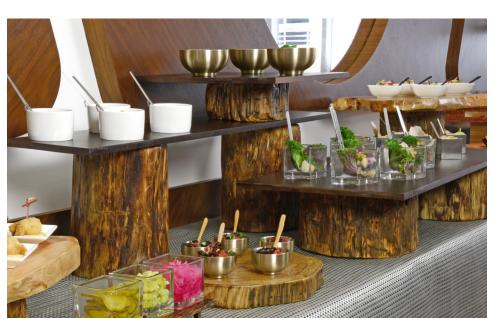

# Sustainable Risers

Crafted from a variety of woods and bamboo, our sustainable risers add warmth and a natural, organic touch to your buffet setups. Mix and match these environmentally friendly pieces for a unique look.

#### Bamboo L

- Great for adding multiple levels of buffet boards
- Nest for easy stacking and storage

- Each piece has a unique shape, texture, and grain pattern
- Dense and durable but not heavy

**ROOT**°