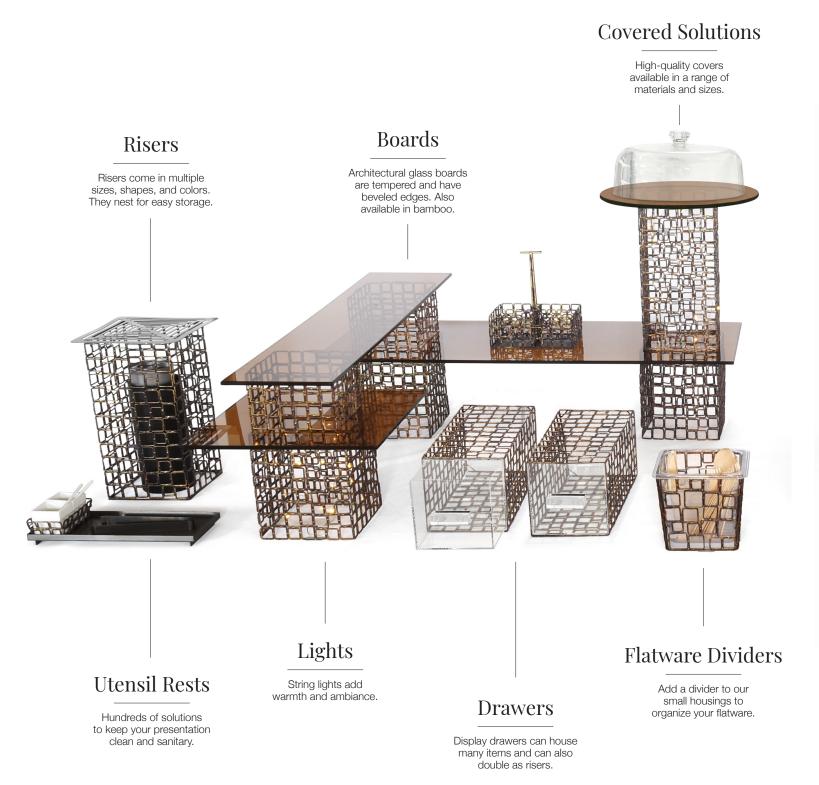

# Metal & Wireware™ Risers

Our sleek and modern metal and Wireware™ risers serve as the essential building blocks for elevating your buffet presentation, providing multi-dimensional height and depth to enhance the visual appeal of your culinary offerings.

# **Boards Overview**

This quick diagram gives you a full overview of all our buffet board selections, made from high-quality, tempered glass or durable and sustainable bamboo.

#### **Drawers**

Maximize your investment by using drawers as storage for quick refills, organization, and safety precautions regarding potential allergy risks. Their stackability and durablity make for an easy add-on for all displays.

#### **Utensil Rests**

The positioning of utensil rests in your display keeps your tabletop clean and easy to navigate. By providing a designated space for your serving utensils and tongs, guests can confidently explore the menu options.

#### Copper String Lights

Lights come with batteries that last a minimum of 24 hours.