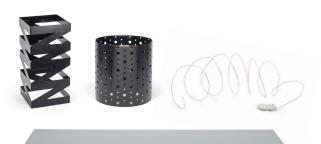

#### Zig Zag

- Great for adding multiple levels of buffet boards
- Use vertically as risers and horizontally as drawers

Matte Black

22.5"

- Nest inside one another for easy, compact storage
- Allow for various heights buffet displays

#### Copper String Lights

Lights come with batteries that last a minimum of 24 hours.