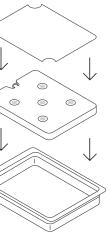

# Storage & Transportation

The perfect buffet transportation and storage solution to organize and protect your buffet essentials.

Contact your local FOH® representative for more information on how you can receive a FREE Buffet Bag!

#### **Buffet Bag**

Drawstring storage bags and safety straps protect your riser and board

6 zippered pouches, ideal for utensils, tongs, menu/sign holders, and other small items

Large capacity for holding multiple buffet foundation pieces

Clear front pocket label plus convenient organizational compartments

#### Drawstring Storage Bags

40" x 15" Drawstring Bag

Best for our longer boards: 36" x 14" or 36" x 8".

19" x 15" Drawstring Bag

Best for our square or round boards ranging from 14" to 19" in width.

38

Mats, Liners, & Runners