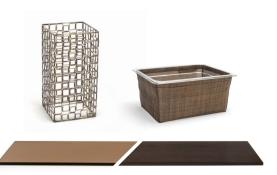

#### Patina

- Durable fused hand-painted iron
- Multi-functional shapes and sizes can be used as housings and baskets

Patina Wireware™

#### Available Shapes, Colors & Materials

|                         | Bamboo<br>Natural | Bamboo<br>Smoke | Bamboo<br>Black | Bamboo<br>Mahogany | Tempered<br>Glass Clear | Tempered<br>Glass Smoke | Tempered<br>Glass Amber |
|-------------------------|-------------------|-----------------|-----------------|--------------------|-------------------------|-------------------------|-------------------------|
| 14" Square              |                   |                 |                 |                    |                         |                         |                         |
| 19" Square              |                   |                 |                 |                    |                         |                         |                         |
| 14" Circle              |                   |                 |                 |                    |                         |                         |                         |
| 19" Circle              |                   |                 |                 |                    |                         |                         |                         |
| 36" x 8"<br>Rectangle   |                   |                 |                 |                    |                         |                         |                         |
| 36" x 14"<br>Rectangle  |                   |                 |                 |                    |                         |                         |                         |
| 14"<br>Cone Holder      |                   |                 |                 |                    |                         |                         |                         |
| 36" x 8"<br>Cone Holder | ********          |                 |                 |                    |                         |                         |                         |