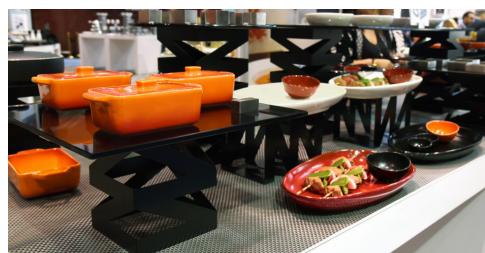

# Metal & Wireware™ Risers

Our sleek and modern metal and Wireware™ risers serve as the essential building blocks for elevating your buffet presentation, providing multi-dimensional height and depth to enhance the visual appeal of your culinary offerings.

#### Zig Zag

- Great for adding multiple levels of buffet boards
- Use vertically as risers and horizontally as drawers

Matte Black

22.5"

- Nest inside one another for easy, compact storage
- Allow for various heights buffet displays