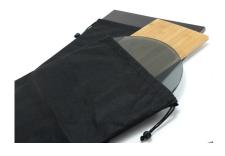

#### **Buffet Bag**

Drawstring storage bags and safety straps protect your riser and board

6 zippered pouches, ideal for utensils, tongs, menu/sign holders, and other small items

Large capacity for holding multiple buffet foundation pieces

#### Drawstring Storage Bags

40" x 15" Drawstring Bag

Best for our longer boards: 36" x 14" or 36" x 8".

19" x 15" Drawstring Bag

Best for our square or round boards ranging from 14" to 19" in width.

38

Mats, Liners, & Runners