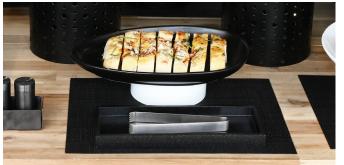

Cooling Cells & Covers

Provide hours of

chilled serving.

Sign Holders

Drinkwise® durable pitchers and carafes come in 5 sizes. Perfect for salad dressings, juices, cereals, wine, cocktail service, and more.

Fuel Cell Risers easily identify serving options available.

> Stack fuel cell risers for height or use side-byside as shown.