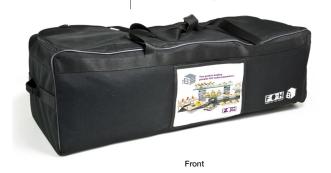

# Storage & Transportation

The perfect buffet transportation and storage solution to organize and protect your buffet essentials.

Contact your local FOH® representative for more information on how you can receive a FREE Buffet Bag!

#### **Buffet Bag**

Drawstring storage bags and safety straps protect your riser and board

6 zippered pouches, ideal for utensils, tongs, menu/sign holders, and other small items

Large capacity for holding multiple buffet foundation pieces

Clear front pocket label plus convenient organizational compartments