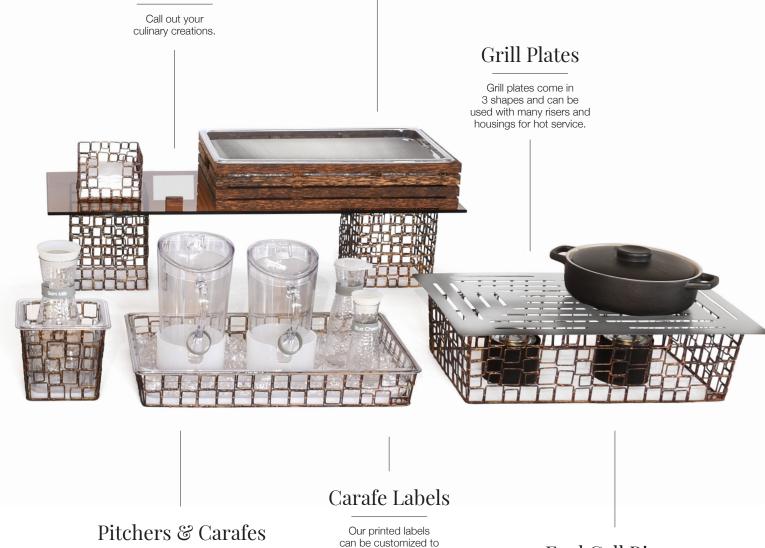

#### **Grill Plates**

Available in 3 sizes:

Rectangle

Cooling Cells & Covers

Provide hours of

chilled serving.

Sign Holders

Drinkwise® durable pitchers and carafes come in 5 sizes. Perfect for salad dressings, juices, cereals, wine, cocktail service, and more.