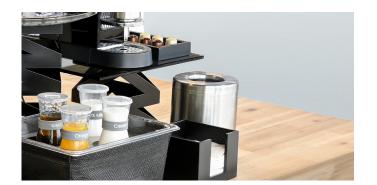

# Full-Service Bar

Tongs ensure sanitary handling and maximum functionality.

**Stainless Steel Ice Scoop** makes for a stylish and easy-to-use serving solution.

Wow your guests with condensation-free, double-walled, **Stainless Steel Beverage Tubs.** 

#### Starter Kit Essentials:

Α

С

Ε