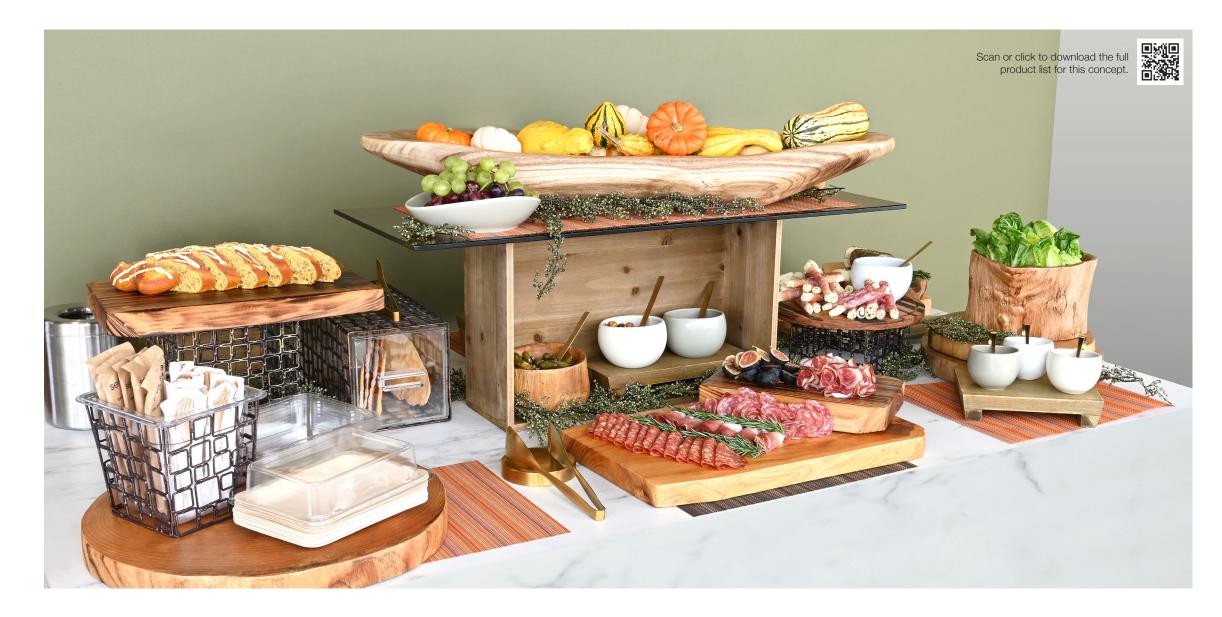

# Curated Concepts & Starter Kits

To help you get started, we've curated several buffet starter kits based on popular dining concepts to inspire your presentations. From modern to rustic, sleek to contemporary, B³ Buffet Building Blocks® provide the versatility and creativity you need to take your displays to the next level.

# Luxe Grazing Table

#### Starter Kit Essentials:

Use **Trays and Boards** for convenient mobility when replenishing your display.

Impress your guests with **Statement Pieces** that complement your concept.

**Mix and Match Materials** to add depth to your presentation.

## Starter Kit Item Number: **BST039MUM28**Buffet Essentials - Coppered Link - Amber Glass on Coppered

|   | Includes Items:                         | QTY |
|---|-----------------------------------------|-----|
| 4 | Coppered Link Risers - Set of 3         | 2   |
| 3 | 14" Square Tempered Glass Board - Amber | 2   |
| ) | 36" x 8" Tempered Glass Board - Amber   | 2   |