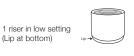

#### Fuel Cell Risers

Available in 2 colors:

1 riser in low setting (Lip at bottom)