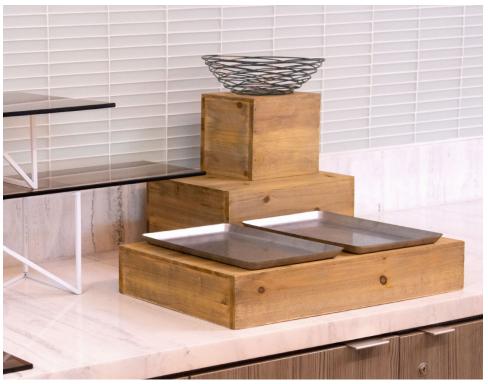

# Sustainable Risers

Crafted from a variety of woods and bamboo, our sustainable risers add warmth and a natural, organic touch to your buffet setups. Mix and match these environmentally friendly pieces for a unique look.

#### Asheville Housing/Drawer

- Use vertically as risers and horizontally as drawers
- Stackable box presentation

#### Asheville Box/Housing

- Use as risers or housings
- Stackable box presentation