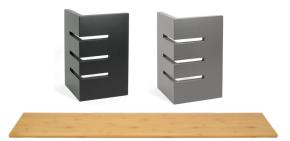

#### Bamboo L

- Great for adding multiple levels of buffet boards
- Nest for easy stacking and storage

- Each piece has a unique shape, texture, and grain pattern
- Dense and durable but not heavy

**ROOT**°

#### Available Shapes, Colors & Materials

|                         | Bamboo<br>Natural | Bamboo<br>Smoke | Bamboo<br>Black | Bamboo<br>Mahogany | Tempered<br>Glass Clear | Tempered<br>Glass Smoke | Tempered<br>Glass Amber |
|-------------------------|-------------------|-----------------|-----------------|--------------------|-------------------------|-------------------------|-------------------------|
| 14" Square              |                   |                 |                 |                    |                         |                         |                         |
| 19" Square              |                   |                 |                 |                    |                         |                         |                         |
| 14" Circle              |                   |                 |                 |                    |                         |                         |                         |
| 19" Circle              |                   |                 |                 |                    |                         |                         |                         |
| 36" x 8"<br>Rectangle   |                   |                 |                 |                    |                         |                         |                         |
| 36" x 14"<br>Rectangle  |                   |                 |                 |                    |                         |                         |                         |
| 14"<br>Cone Holder      |                   |                 |                 |                    |                         |                         |                         |
| 36" x 8"<br>Cone Holder | ********          |                 |                 |                    |                         |                         |                         |