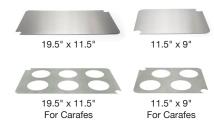

#### Cooling Cover

Available in 4 sizes:

#### Pans

Pans are reusable and BPA-free.

Available in 4 sizes:

½ Size - Deep

1/2 Size - Shallow Use with 1 cooling cell