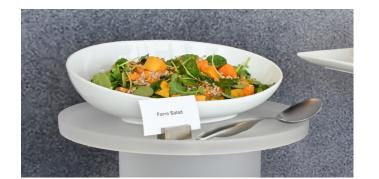

#### Menu/Sign Holders

Menu Holders help identify menu options, prevent allergy mishaps, and reassure guests with dietary restrictions.

#### Available in: