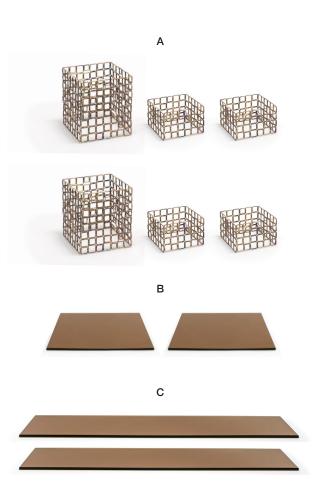

# Storage & Transportation

The perfect buffet transportation and storage solution to organize and protect your buffet essentials.

Contact your local FOH® representative for more information on how you can receive a FREE Buffet Bag!

#### **Buffet Bag**

Drawstring storage bags and safety straps protect your riser and board

6 zippered pouches, ideal for utensils, tongs, menu/sign holders, and other small items

Large capacity for holding multiple buffet foundation pieces

Clear front pocket label plus convenient organizational compartments

#### Drawstring Storage Bags

40" x 15" Drawstring Bag

Best for our longer boards: 36" x 14" or 36" x 8".

19" x 15" Drawstring Bag

Best for our square or round boards ranging from 14" to 19" in width.

38

Mats, Liners, & Runners