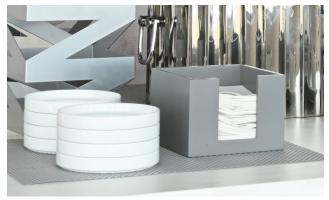

# Storage & Transportation

The perfect buffet transportation and storage solution to organize and protect your buffet essentials.

Contact your local FOH® representative for more information on how you can receive a FREE Buffet Bag!

#### **Buffet Bag**

Drawstring storage bags and safety straps protect your riser and board

6 zippered pouches, ideal for utensils, tongs, menu/sign holders, and other small items

Large capacity for holding multiple buffet foundation pieces

Clear front pocket label plus convenient organizational compartments