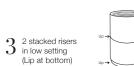

#### Fuel Cell Risers

Available in 2 colors:

1 riser in low setting (Lip at bottom)