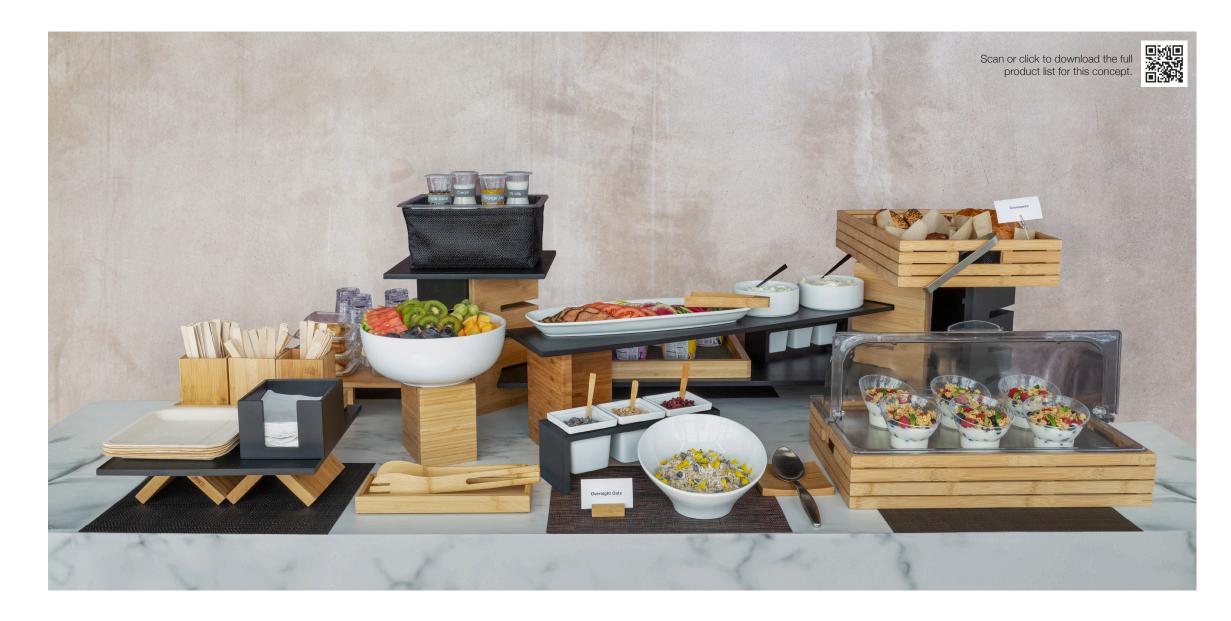

# Curated Concepts & Starter Kits

To help you get started, we've curated several buffet starter kits based on popular dining concepts to inspire your presentations. From modern to rustic, sleek to contemporary, B³ Buffet Building Blocks® provide the versatility and creativity you need to take your displays to the next level.

# Continental Breakfast

#### Starter Kit Essentials:

4

3

С

D

Ensure cold dishes stay at optimal temperature with **Cooling Cells and Embedded Covers.** 

Up your dressing and beverage service game with **Customizable Carafe Labels.** 

Save on ware-washing with Servewise® Eco-Friendly Disposables.

## Starter Kit Item Number: **BST051MUM28**Buffet Essentials - Slotted Bamboo - Black Bamboo on Natural Bamboo

|   | Includes Items:                                  | QTY |
|---|--------------------------------------------------|-----|
| Α | 13" Bamboo Slotted L Risers - Set of 2 - Natural | 2   |
| В | 6.25" Bamboo L Risers - Set of 2 - Natural       | 2   |
| С | 14" Square Bamboo Board - Black                  | 2   |
| D | 36" x 8" Bamboo Board - Black                    | 2   |