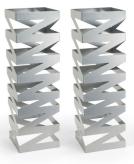

#### Zig Zag

- Great for adding multiple levels of buffet boards
- Use vertically as risers and horizontally as drawers

Matte Black

22.5"

- Nest inside one another for easy, compact storage
- Allow for various heights buffet displays