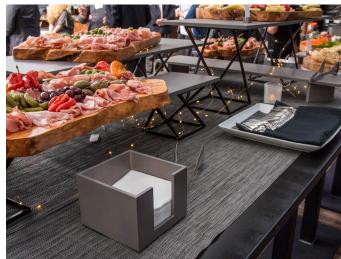

# The Essentials

Create an unforgettable buffet experience with the perfect combination of essential elements. Discover the must-have components, including risers, boards, temperature control solutions, and accessories, that will elevate your buffet setup. Get ready to impress your guests with a cohesive and functional display that will leave a lasting impression.

# Buffet Building 101

Create powerful buffet presentations in 5 easy steps by choosing from limitless B³ Buffet Building Blocks® combinations and configurations. Let's get started!

#### Steps to Build a Buffet:

- 1. Choose Your Risers
- 2. Match Your Boards
- 3. Include Your Temperature Solutions
  - 4. Add Your Serving Essentials
  - 5. Optimize with Accessories