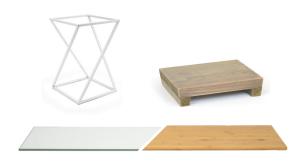

# Sustainable Risers

Crafted from a variety of woods and bamboo, our sustainable risers add warmth and a natural, organic touch to your buffet setups. Mix and match these environmentally friendly pieces for a unique look.

#### Available Shapes, Colors & Materials

|                         | Bamboo<br>Natural | Bamboo<br>Smoke | Bamboo<br>Black | Bamboo<br>Mahogany | Tempered<br>Glass Clear | Tempered<br>Glass Smoke | Tempered<br>Glass Amber |
|-------------------------|-------------------|-----------------|-----------------|--------------------|-------------------------|-------------------------|-------------------------|
| 14" Square              |                   |                 |                 |                    |                         |                         |                         |
| 19" Square              |                   |                 |                 |                    |                         |                         |                         |
| 14" Circle              |                   |                 |                 |                    |                         |                         |                         |
| 19" Circle              |                   |                 |                 |                    |                         |                         |                         |
| 36" x 8"<br>Rectangle   |                   |                 |                 |                    |                         |                         |                         |
| 36" x 14"<br>Rectangle  |                   |                 |                 |                    |                         |                         |                         |
| 14"<br>Cone Holder      |                   |                 |                 |                    |                         |                         |                         |
| 36" x 8"<br>Cone Holder | ********          |                 |                 |                    |                         |                         |                         |