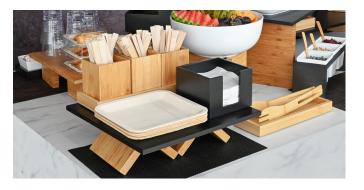

# Sustainable Risers

Crafted from a variety of woods and bamboo, our sustainable risers add warmth and a natural, organic touch to your buffet setups. Mix and match these environmentally friendly pieces for a unique look.

#### Asheville Housing/Drawer

- Use vertically as risers and horizontally as drawers
- Stackable box presentation

#### Asheville Footed Boards

- Create a focal point with elevation
- Nest for easy stacking and storage

#### Asheville Box/Housing

- Use as risers or housings
- Stackable box presentation

#### Bamboo Housing/Drawer

- Use vertically as risers and horizontally as drawers
- Stackable box presentation

#### Bamboo L

- Great for adding multiple levels of buffet boards
- Nest for easy stacking and storage

- Each piece has a unique shape, texture, and grain pattern
- Dense and durable but not heavy

**ROOT**°