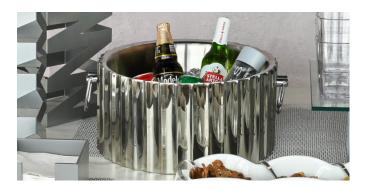

# Full-Service Bar

Tongs ensure sanitary handling and maximum functionality.

**Stainless Steel Ice Scoop** makes for a stylish and easy-to-use serving solution.

Wow your guests with condensation-free, double-walled, **Stainless Steel Beverage Tubs.** 