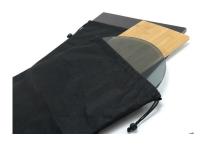

# Storage & Transportation

The perfect buffet transportation and storage solution to organize and protect your buffet essentials.

Contact your local FOH® representative for more information on how you can receive a FREE Buffet Bag!

#### **Buffet Bag**

Drawstring storage bags and safety straps protect your riser and board

6 zippered pouches, ideal for utensils, tongs, menu/sign holders, and other small items

Large capacity for holding multiple buffet foundation pieces

#### Drawstring Storage Bags

40" x 15" Drawstring Bag

Best for our longer boards: 36" x 14" or 36" x 8".

19" x 15" Drawstring Bag

Best for our square or round boards ranging from 14" to 19" in width.

38

Mats, Liners, & Runners