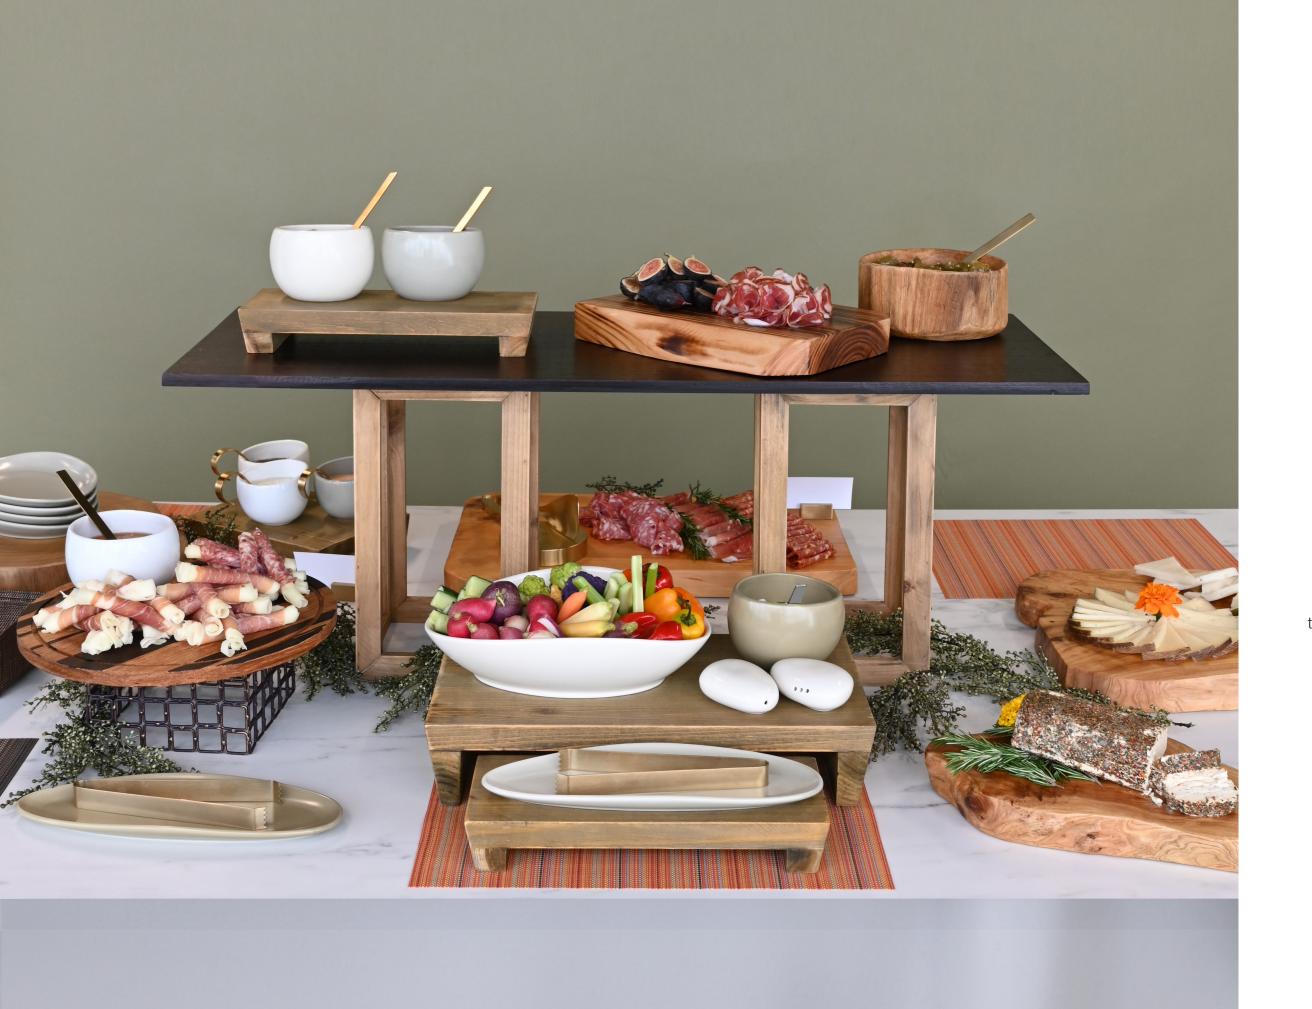

# The Essentials

Create an unforgettable buffet experience with the perfect combination of essential elements. Discover the must-have components, including risers, boards, temperature control solutions, and accessories, that will elevate your buffet setup. Get ready to impress your guests with a cohesive and functional display that will leave a lasting impression.

# Buffet Building 101

Create powerful buffet presentations in 5 easy steps by choosing from limitless B³ Buffet Building Blocks® combinations and configurations. Let's get started!

#### Steps to Build a Buffet:

- 1. Choose Your Risers
- 2. Match Your Boards
- 3. Include Your Temperature Solutions
  - 4. Add Your Serving Essentials
  - 5. Optimize with Accessories