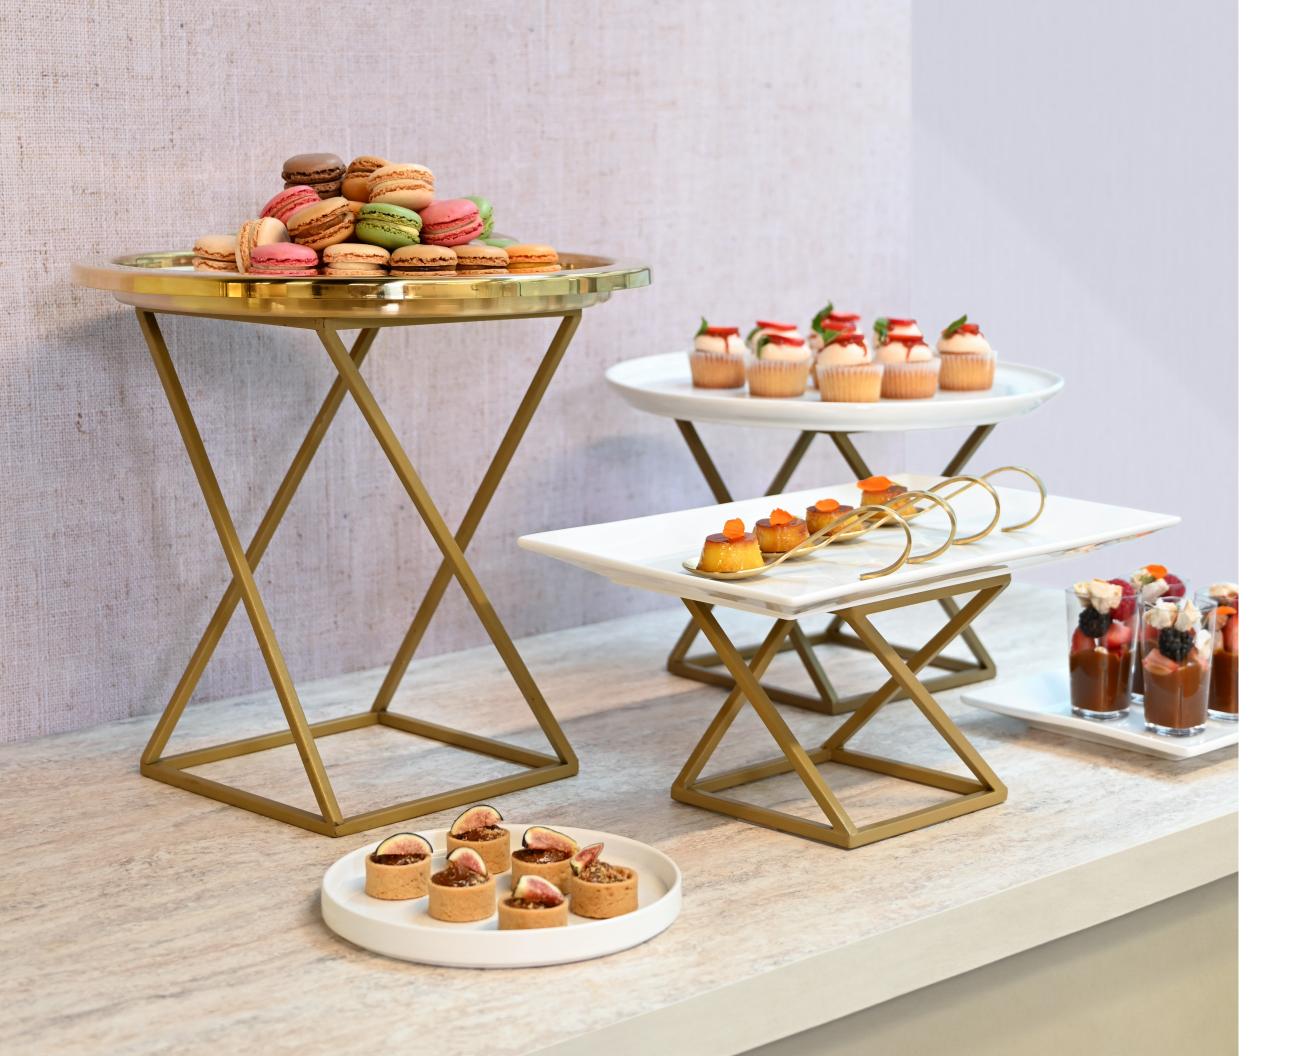

# The Essentials

Create an unforgettable buffet experience with the perfect combination of essential elements. Discover the must-have components, including risers, boards, temperature control solutions, and accessories, that will elevate your buffet setup. Get ready to impress your guests with a cohesive and functional display that will leave a lasting impression.

# Buffet Building 101

Create powerful buffet presentations in 5 easy steps by choosing from limitless B³ Buffet Building Blocks® combinations and configurations. Let's get started!

# Metal & Wireware™ Risers

Our sleek and modern metal and Wireware™ risers serve as the essential building blocks for elevating your buffet presentation, providing multi-dimensional height and depth to enhance the visual appeal of your culinary offerings.